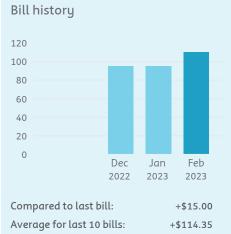

If you have recently paid the overdue amount, thank you-please pay the New Charges only. To avoid a late payment fee (up to \$15.00) please pay this amount by the due date.

| Summary                            | ncluding GST | Bil |
|------------------------------------|--------------|-----|
| Your last bill                     |              |     |
| Amount                             | ¢05.00       | 120 |
| Amount                             | \$95.00      | 100 |
|                                    |              | 80  |
| Your current bill                  |              | 60  |
| Your balance                       | \$95.00      | 40  |
| New charges (see over for details) | \$110.00     | 20  |
|                                    |              | C   |
| Total balance                      | \$205.00     |     |

# SUMMARY to 01 Feb

| Product   Service                           | Previous Month | \$ Excl GST | \$ Incl GST | Subtotal in \$              |
|---------------------------------------------|----------------|-------------|-------------|-----------------------------|
| By Service                                  |                |             |             |                             |
| Mobile 0460 300 550                         | \$0.00         | \$0.00      | \$0.00      |                             |
| Telephone 08 9322 4179                      | \$0.00         | \$86.36     | \$95.00     | Total for<br>other services |
| Telephone 08 9481 6065 Main Business Number | \$0.00         | \$0.00      | \$0.00      | \$95.00<br>excl gst \$86.36 |